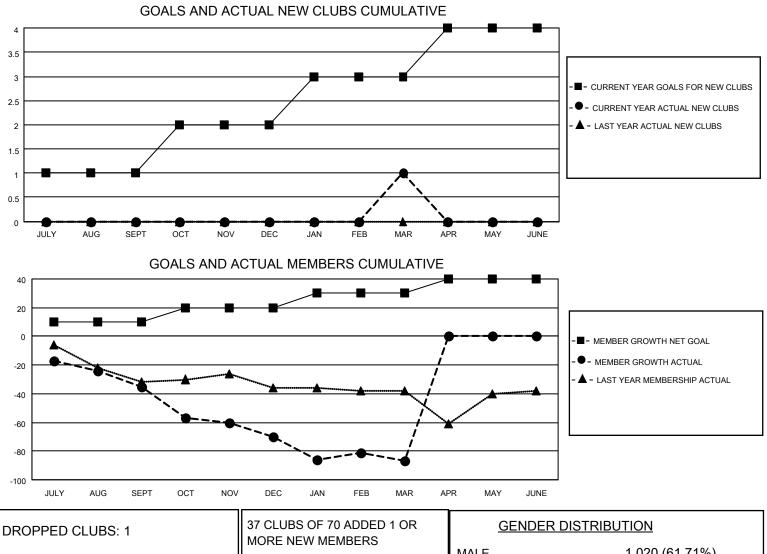

## LOCATION NOVA SCOTIA

District N 2

Results as of: 3/31/2022

| Clubs                 |               |           |               | Members               |                         |                         |                                                    |
|-----------------------|---------------|-----------|---------------|-----------------------|-------------------------|-------------------------|----------------------------------------------------|
| RESULTS FOR 2021-2022 |               |           |               | RESULTS FOR 2021-2022 |                         |                         |                                                    |
| QUARTER               | NEW CLUB GOAL | NEW CLUBS | DROPPED CLUBS | QUARTER               | IBER GROWTH NET<br>GOAL | MEMBER GROWTH<br>ACTUAL | DROPPED<br>MEMBERS ACTUAL<br>(including transfers) |
| JULY/AUG/SEPT         | 1             | 0         | 0             | JULY/AUG/SEPT         | 10                      | 30                      | 60                                                 |
| OCT/NOV/DEC           | 1             | 0         | 1             | OCT/NOV/DEC           | 10                      | 46                      | 71                                                 |
| JAN/FEB/MAR           | 1             | 1         | 0             | JAN/FEB/MAR           | 10                      | 59                      | 71                                                 |
| APR/MAY/JUNE          | 1             | 0         | 0             | APR/MAY/JUNE          | 10                      | 0                       | 0                                                  |

| DROPPED CLUBS: 1 |     | MORE NEW MEMBERS          | GENDER DISTRIBUTION       |                |  |
|------------------|-----|---------------------------|---------------------------|----------------|--|
|                  |     |                           | MALE                      | 1,020 (61.71%) |  |
|                  |     |                           | FEMALE                    | 632 (38.23%)   |  |
| DROPPED MEMBERS  |     |                           | NON BINARY                | 1 (0.06%)      |  |
|                  |     |                           | PREFER NOT TO ANSWER      | 0 (0.00%)      |  |
| DECEASED         | 38  |                           |                           |                |  |
| CLUB CANCELLED   | 0   | CLICK HERE FOR CUMULATIVE | TOTAL FAMILY UNIT MEMBERS | s 295          |  |
| OTHER            | 164 | MEMBERSHIP DATA           |                           |                |  |
| TOTAL            | 202 |                           | FAMILY MEMBERS PAYING HA  | LF DUES 151    |  |
|                  |     |                           |                           |                |  |
|                  |     |                           |                           |                |  |